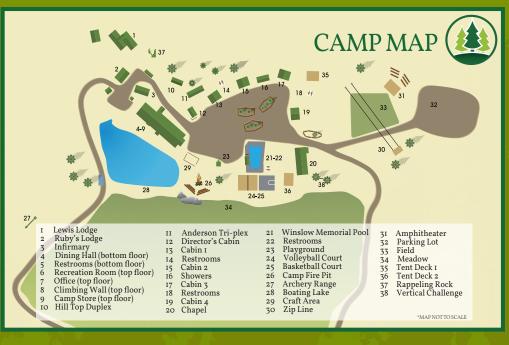

## DISCOVER YOUR BEST RETREAT YET

Quaker Meadow Christian Camp is a full service rental facility that provides accommodations for up to 300 people. With over 75 years in camping ministry, our facility is the perfect location to host your next youth, adult, family, or couples retreat.