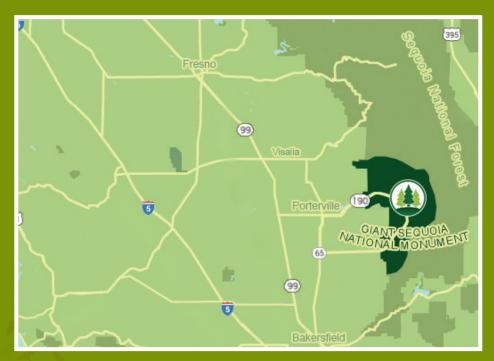

Quaker Meadow Christian Camp is located within the boundaries of the Giant Sequoia National Monument, a part of the Sequoia National Forest in the Sierra Nevada Mountains. The property is approximately 45 miles east of Porterville, California and is nestled among majestic Giant Sequoias at an elevation of 7,200 feet.